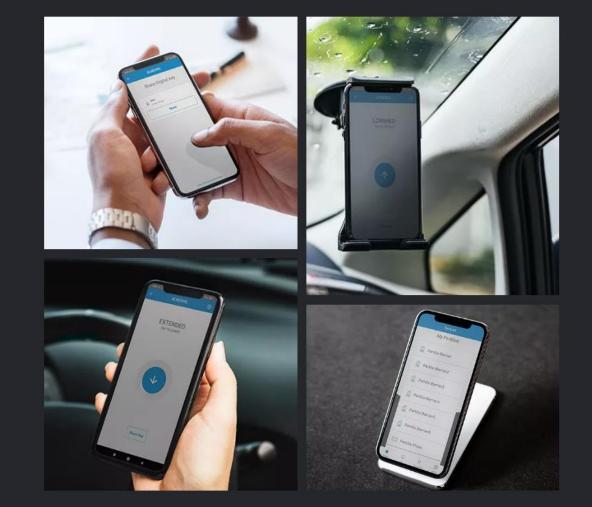

#### USO COMPARTIDO DE CLAVES DIGITALES

Integre Brain para mejorar la protección del estacionamiento y las funciones inteligentes, incluido el uso compartido de claves digitales. Envíe claves digitales a amigos, familiares y compañeros para acceder al estacionamiento de forma cómoda y segura.

### <sup>01</sup> INTERCAMBIO RÁPIDO DE CLAVES DIGITALES

Permite el acceso a tu plaza o estacionamiento a quien tú elijas, utilizando la aplicación Connect para enviar claves digitales. Sólo tienes que seleccionar el producto de estacionamiento para el que deseas compartir el acceso, introducir la dirección de correo electrónico del destinatario, elegir el intervalo de tiempo de validez de la clave y enviar.

#### COMPARTIR Y BLOQUEAR CLAVES

Controla las claves del estacionamiento. Sólo debes escribir la dirección de correo electrónico del destinatario, elegir un intervalo de tiempo y enviar. Si ya no deseas dar acceso a esa persona, busca la clave enviada en Claves digitales compartidas y bloqueala.

### ¿Cómo comparto claves digitales?

Para compartir una clave, toca el producto de estacionamiento y luego toca el botón Compartir clave. Ingresa el correo electrónico del usuario con el que deseas compartir la clave o selecciona de una lista de usuarios compartidos anteriormente. Luego, usa el calendario para elegir la HORA DE INICIO y la HORA DE FINALIZACIÓN para la clave. Una vez que hayas establecido las horas de inicio y finalización, toca el botón Compartir clave y confirma para completar el proceso.