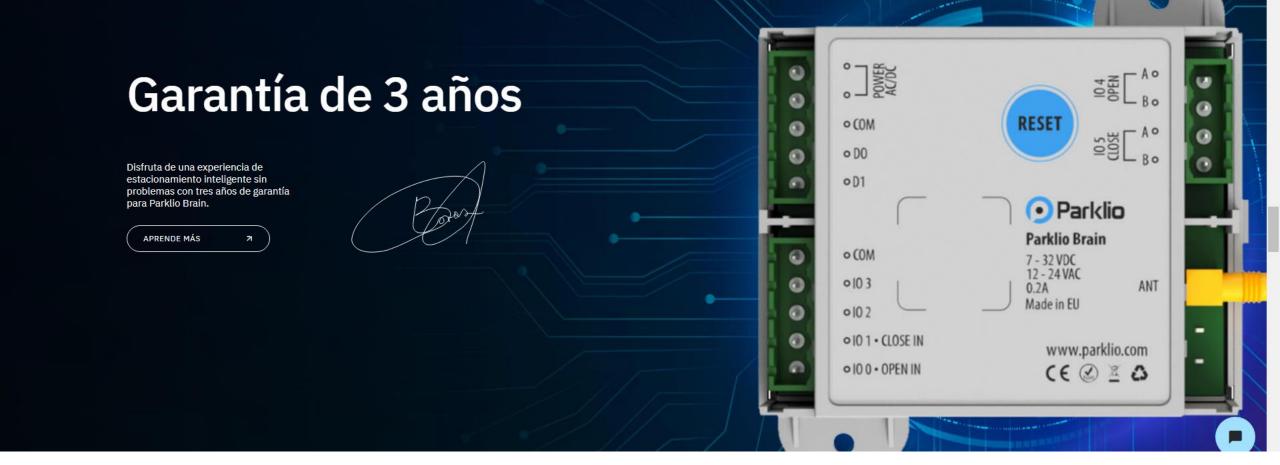

# BRAIN - MÓDULO ELECTRÓNICO UNIVERSAL SE ADAPTA A TODOS LOS PRODUCTOS DE CONTROL DE ESTACIONAMIENTOS Y ACCESOS

O Aplicable a cualquier dispositivo de control de acceso

Ofrece funciones inteligentes de Parklio

🔞 Soporte completo de configuración

ORDENAR AHORA OBTÉN 40% DE DESCUENTO

by access

https://byaccess.com

°A

HIP.COM

\$3

010.0

MÓDULO ELECTRÓNICO CON CERTIFICACIÓN DE ALTA CALIDAD

> Cuentas con la fiabilidad de Brain gracias a sus certificados CE y ROHS que cumplen los más altos estándares de calidad.

CE