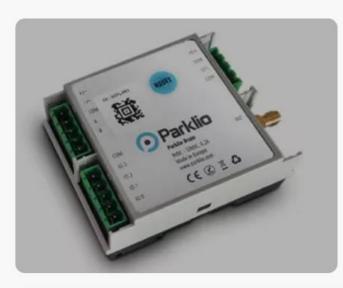

# BRAIN - MÓDULO ELECTRÓNICO UNIVERSAL SE ADAPTA A TODOS LOS PRODUCTOS DE CONTROL DE ESTACIONAMIENTOS Y ACCESOS

O Aplicable a cualquier dispositivo de control de acceso

Ofrece funciones inteligentes de Parklio

🔞 Soporte completo de configuración

ORDENAR AHORA OBTÉN 40% DE DESCUENTO

by access

https://byaccess.com

°A

HIP.COM

\$3

010.0