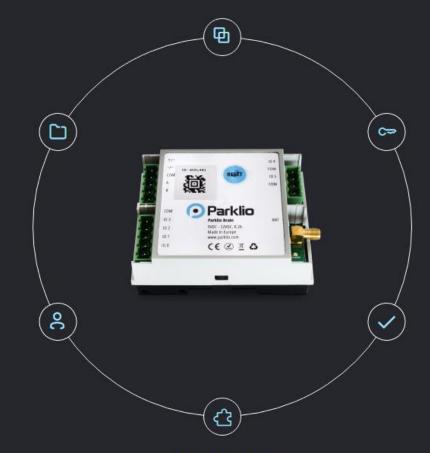

# Aspectos operativos esenciales de Parklio™ Brain

### <sup>01</sup> SE ADAPTA A TODOS LOS PRODUCTOS DE ESTACIONAMIENTO

Transforma tu sistema de estacionamiento convencional en una solución inteligente y eficaz. No importa si tu barrera de estacionamiento consiste en una barrera de pluma, una barrera de cadena, o cualquier otra protección de estacionamiento, Parklio Brain se adapta a todos los productos de estacionamiento y maximiza su uso.

### <sup>02</sup> PERMITE EL CONTROL MEDIANTE SMARTPHONE

Olvídate de los mandos a distancia y de las claves, ya que sólo necesitas tu smartphone para controlar tus equipos de estacionamiento mejorados. La función de control del smartphone que viene con el Brain te proporciona una interfaz fácil de usar que te permite gestionar tu protección de estacionamiento existente con sólo unos toques. Tanto si quieres abrir la pluma de acceso, compartir el acceso con alguien o supervisar el estado de todas las barreras de tu estacionamiento, puedes hacerlo todo desde tu smartphone.

### <sup>03</sup> PROPORCIONA TODAS LAS FUNCIONALIDADES DE PARKLIO

Puedes acceder a todas las ventajas y funcionalidades del sistema Parklio en una cómoda solución. Desde la información en tiempo real hasta la llave digital compartida y el control mediante una app fácil de usar, Brain te ofrece la posibilidad de disponer de todas las funciones inteligentes sin necesidad de comprar una nueva barrera de estacionamiento.

### <sup>04</sup> INSTALACIÓN SENCILLA

Integra fácilmente el Brain en tu actual pluma de acceso, barrera de cadena o incluso puerta de garaje. Conectar el Brain a la unidad de control sólo te llevará unos minutos, lo que te permitirá empezar a utilizar tu "nuevo" producto en muy poco tiempo.

## <sup>05</sup> FUNCIONA CON CUALQUIER PRODUCTO DE CONTROL DE PLACA

Más allá de su aplicación habitual en productos de protección de estacionamientos y accesos, este innovador módulo electrónico puede integrarse perfectamente en puertas de garaje, portones de entrada, puertas automáticas, etc., dotando a estos elementos de todas las funciones avanzadas de los productos Parklio. Los usuarios obtienen acceso a información en tiempo real, cómodas opciones para compartir claves, una interfaz de gestión intuitiva y una integración perfecta con cualquier sistema inteligente, haciendo que la vida cotidiana sea más inteligente y eficiente.