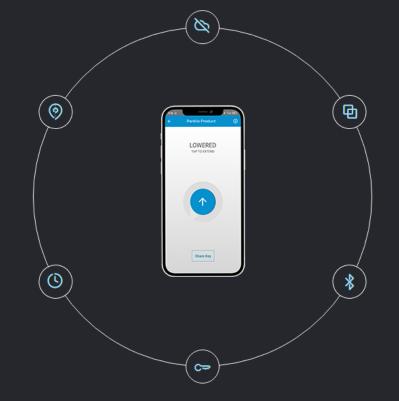

# **CONNECT - APP DE** CONTROL DE **ESTACIONAMIENTO** INTELIGENTE **GESTIONE FÁCILMENTE SUS** PRODUCTOS DE **PROTECCIÓN PARKLIO**

Aplicación móvil gratuita para el control de los productos Parklio

Controlado por Bluetooth, no requiere internet

C= Facilidad para compartir claves digitales

https://byaccess.com

Personal States

PARKLIO EXTENDED

OK TO LOW ST OWNERS

**B** 0

APP GRATUITA PARA CONTROLAR EL APARCAMIENTO

La tecnología Bluetooth de Parklio Connect garantiza que tu espacio de estacionamiento esté siempre seguro y bajo tu control. Al conectarte a través de Bluetooth, es fácil gestionar la protección de tu lugar. Basta con activar la función Bluetooth en tu smartphone o tableta, y ya está listo. Con solo unos toques en tu dispositivo, podrás gestionar fácilmente el acceso a tu cajón de estacionamiento y mantenerlo a salvo de usos no autorizados.

#### APP BASADA EN BLUETOOTH

Gestiona todos los productos de protección del estacionamiento a través de la conexión Bluetooth. Por ejemplo, para bajar o subir la barrera de estacionamiento, basta con activar el Bluetooth en el menú de ajustes del smartphone.